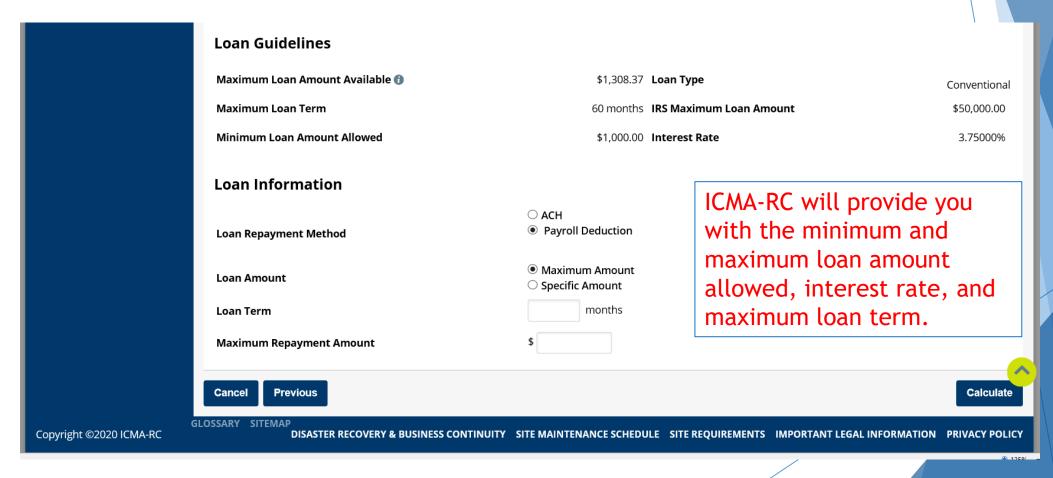

#### Check off "Max Loan Disclosure"

- 1. Select Loan Repayment Method
- 2. Select Loan Amount
- 3. Input Loan Term OR Maximum Repayment Amount
- 4. Select Calculate

### Review Loan Guidelines Recalculate, Save Model, or Apply for Loan

#### **Loan Guidelines** Maximum Loan Amount Available 🚯 \$1,308.37 **Loan Type** Conventional **Maximum Loan Term** 60 months IRS Maximum Loan Amount \$50,000.00 Minimum Loan Amount Allowed \$1,000.00 Interest Rate 3.75000% Loan Information O ACH Payroll Deduction Loan Repayment Method Maximum Amount Loan Amount Specific Amount months **Loan Term** 36 Maximum Repayment Amount Loan Modeling Results as of 08/31/2020 at 06:07 pm **Payment Amount** \$17.75 3.75000% Interest Rate **Estimated Number of Payments** 78 **Loan Origination Fee** \$75.00 \$1,384.50 **Payment Frequency** Bi-Weekly Total Amount To Be Repaid **Annual Maintenance Fee** \$50.00