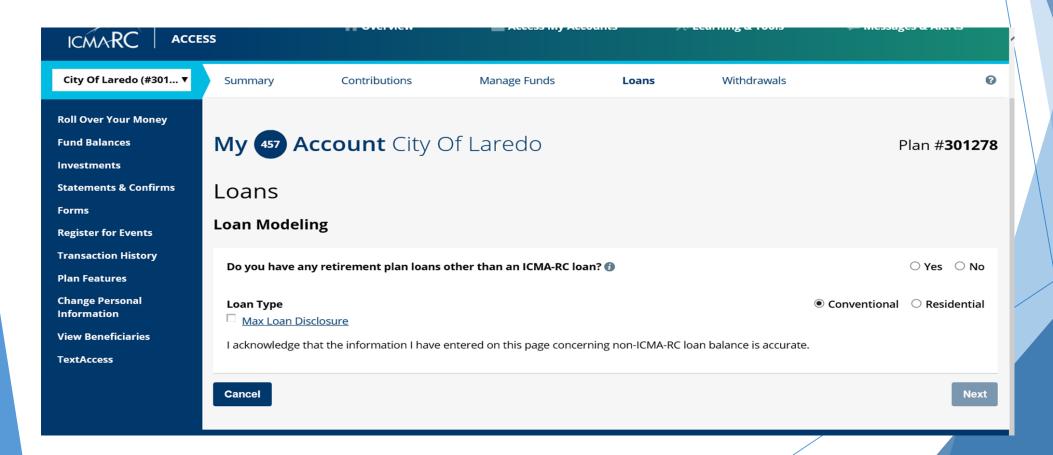

# Answer "Do you have any retirement plan loans other than ICMA-RC loan?

#### Check off "Max Loan Disclosure"

- 1. Select Loan Repayment Method
- 2. Select Loan Amount
- 3. Input Loan Term OR Maximum Repayment Amount
- 4. Select Calculate