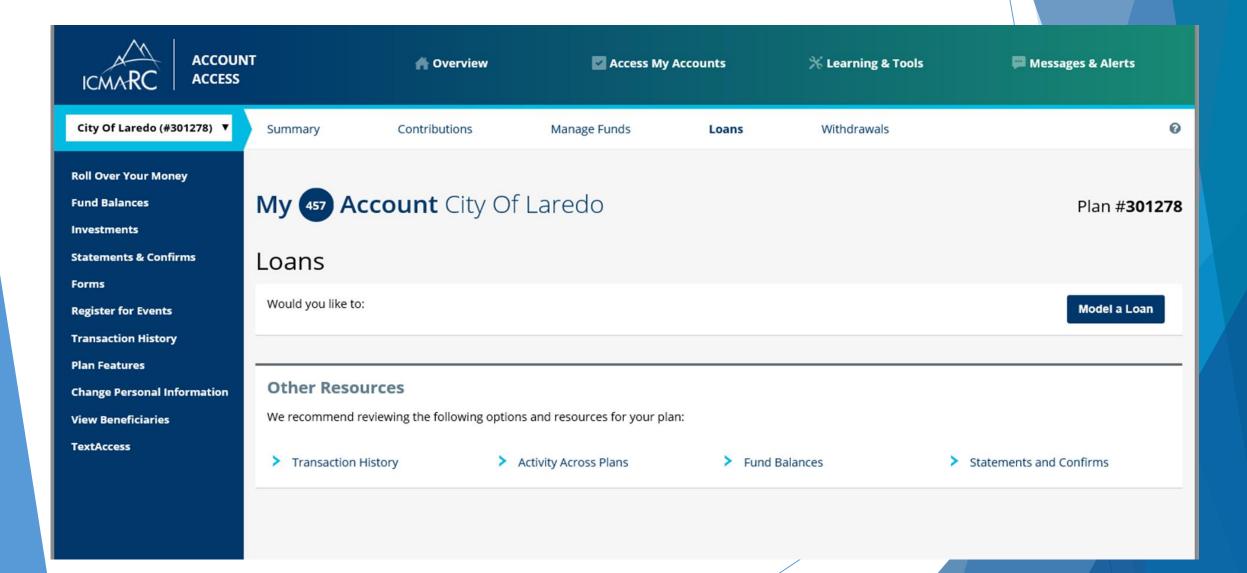

#### Click on "Model a Loan"

### Review Loan Guidelines Recalculate, Save Model, or Apply for Loan